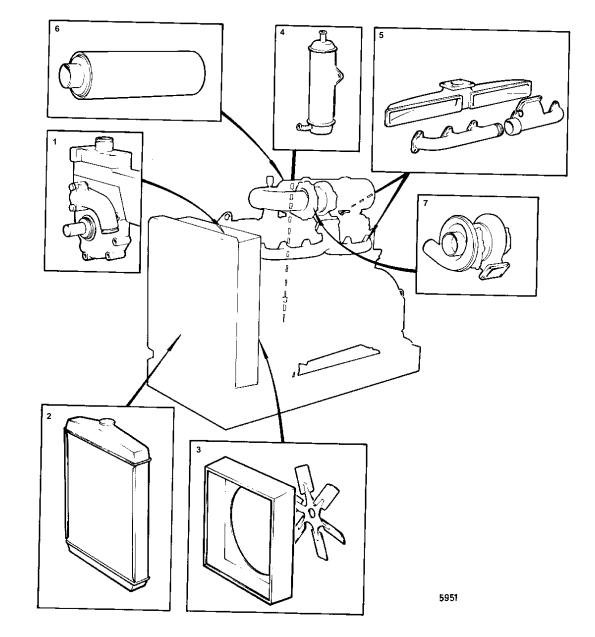

## COOLING SYSTEM, INDUCTION- AND EXHAUST MANIFOLD: D100B

|     |     |                                                                              | <br>         |
|-----|-----|------------------------------------------------------------------------------|--------------|
| REF | QTY | DESCRIPTION                                                                  | SEE SEC.     |
| 1   | 1   | THERMOSTAT AND WATER PUMP WITH INSTALLATION COMPONENTS                       | <br>02B-0100 |
|     |     |                                                                              |              |
|     | 1   | THERMOSTAT AND WATERPUMP WITH INSTALLATION COMPONENTS, CLASSED ENGINE        | 02B-0150     |
|     |     |                                                                              |              |
| 2   | 1   | RADIATOR AND INSTALLATION COMPONENTS, STANDARD                               | 02B-0300     |
|     |     |                                                                              |              |
|     | 1   | RADIATOR AND INSTALLATION COMPONENTS, TD100A SPEC 9766, TD100AK SPEC 867108, | 02B-0350     |
|     |     | D100B SPEC 867013, D100BK SPEC 86701                                         |              |
|     |     |                                                                              |              |
| 3   | 1   | FAN- AND BELT PROTECTION WITH INSTALLATION COMPONENTS                        | 02B-0400     |
|     |     |                                                                              | 020-0400     |
|     | 1   | FAN- AND BELT PROTECTION WITH INSTALLATION COMPONENTS, MOXXXXX/30308-        | 02B-0450     |
|     |     |                                                                              |              |
| 4   | 1   | FRONT END MOUNTED                                                            | 02B-0500     |
|     | 1   | OIL COOLER, TWIN                                                             | 02B-0550     |
|     | 1   | SIDEMOUNTED                                                                  | 02B-0700     |
|     | 1   | OIL COOLER FOR CONVERTER OIL                                                 | 02B-0650     |
| 5   | 1   | INDUCTION- AND EXHAUST MANIFOLD                                              | 02B-0750     |
| 6   | 1   | INDUCTION-AND EXHAUST MANIFOLD CLASSED ENGINE                                | 02B-1000     |
|     | 1   | AIR FILTER AND INSTALLATION COMPONENTS                                       | 02B-1050     |
|     |     |                                                                              |              |
|     |     |                                                                              |              |
|     |     |                                                                              |              |
|     |     |                                                                              |              |
|     |     |                                                                              |              |
|     |     |                                                                              |              |
|     |     |                                                                              |              |
|     |     |                                                                              |              |
|     |     |                                                                              |              |
|     |     |                                                                              |              |
|     |     |                                                                              |              |
|     |     |                                                                              |              |
|     |     |                                                                              |              |
|     |     |                                                                              |              |
|     |     | B - 02B-0050C 5951                                                           | <br>2 14N 20 |